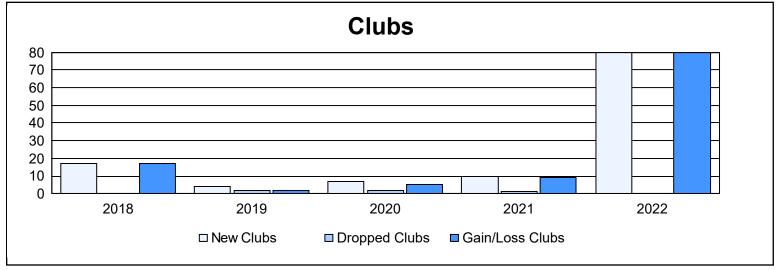

District 325 R As of June 2022 Cumulative

| Year      | New<br>Clubs | Dropped<br>Clubs | Gain/<br>Loss<br>Clubs | New<br>Members | Charter<br>Members | Reinstate<br>Members | Transfer<br>Members | Total<br>Member<br>Added | Total<br>Members<br>Dropped | Gain/<br>Loss<br>Members |
|-----------|--------------|------------------|------------------------|----------------|--------------------|----------------------|---------------------|--------------------------|-----------------------------|--------------------------|
| 2017-2018 | 17           | 0                | 17                     | 257            | 421                | 4                    | 5                   | 687                      | 420                         | 267                      |
| 2018-2019 | 4            | 2                | 2                      | 115            | 95                 | 5                    | 1                   | 216                      | 287                         | -71                      |
| 2019-2020 | 7            | 2                | 5                      | 111            | 181                | 2                    | 1                   | 295                      | 338                         | -43                      |
| 2020-2021 | 10           | 1                | 9                      | 452            | 254                | 13                   | 4                   | 723                      | 310                         | 413                      |
| 2021-2022 | 80           | 0                | 80                     | 544            | 2,033              | 24                   | 11                  | 2,612                    | 702                         | 1,910                    |
| Average   | 24           | 1                | 23                     | 296            | 597                | 10                   | 4                   | 907                      | 411                         | 495                      |