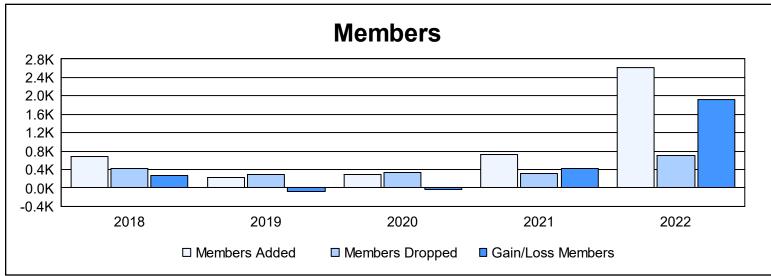

District 325 R As of June 2022 Cumulative

| Year      | New<br>Clubs | Dropped<br>Clubs | Gain/<br>Loss<br>Clubs | New<br>Members | Charter<br>Members | Reinstate<br>Members | Transfer<br>Members | Total<br>Member<br>Added | Total<br>Members<br>Dropped | Gain/<br>Loss<br>Members |
|-----------|--------------|------------------|------------------------|----------------|--------------------|----------------------|---------------------|--------------------------|-----------------------------|--------------------------|
| 2017-2018 | 17           | 0                | 17                     | 257            | 421                | 4                    | 5                   | 687                      | 420                         | 267                      |
| 2018-2019 | 4            | 2                | 2                      | 115            | 95                 | 5                    | 1                   | 216                      | 287                         | -71                      |
| 2019-2020 | 7            | 2                | 5                      | 111            | 181                | 2                    | 1                   | 295                      | 338                         | -43                      |
| 2020-2021 | 10           | 1                | 9                      | 452            | 254                | 13                   | 4                   | 723                      | 310                         | 413                      |
| 2021-2022 | 80           | 0                | 80                     | 544            | 2,033              | 24                   | 11                  | 2,612                    | 702                         | 1,910                    |
| Average   | 24           | 1                | 23                     | 296            | 597                | 10                   | 4                   | 907                      | 411                         | 495                      |